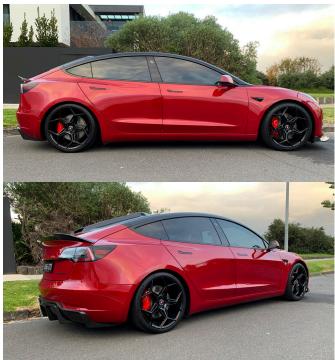

All photos used are for illustrative purpose only. For further information please contact your local Pedders Suspension specialist or check out www.pedders.com.au/store-finder

Pedders SportsRyder eXtreme XA Adjustable Coilovers Part # Make & Model 2017-ON Tesla Model 3 AWD PED-161002

Long Range and Performance

Vehicle shown is set to 20mm lowered setting riding on 20" x 8.5" wheels with 235/35 profile tyres all round.