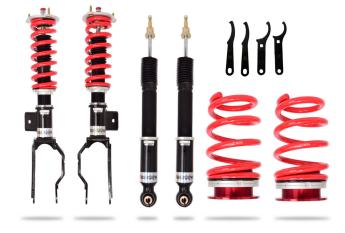

#### KIT INCLUSIONS

- 2 x Front eXtreme XA Adjustable Coilovers
- 2 x Rear eXtreme XA Adjustable Coilovers
- 2 x Rear Coil Springs
- Adjustment C Spanner Tools
- Instruction Manual
- Pedders eXtreme XA Car Badge