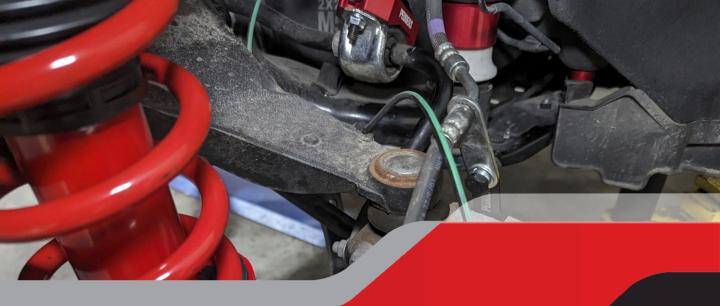

### WHAT'S IN A SUBARU LIFT KIT?

Pedders Subaru Lift Kits are designed to enhance the off-road performance of Subaru vehicles, allowing them to tackle rough terrain with greater ease and confidence.

Featuring pre-assembled struts constructed with Pedders precisely tuned shock absorbers, coil springs, strut mounts and bump stop and boot kits. Each Pedders Lift Kit has been meticulously engineered and has everything required to ensure the best overlanding performance possible for your Subaru.

#### **FUNCTIONALITY OF A PEDDERS LIFT KIT**

**Increased Ground Clearance:** The Lift kits have been designed to raise the vehicle 2 inches, providing clearance over obstacle like rocks, ruts and debris.

## FEATURES AND BENEFITS

**Enhanced Control** 

Improved Ride Comfort

Increased Ride Height

Ease of Installation

FIND YOUR NEAREST PEDDERS DEALER NOW