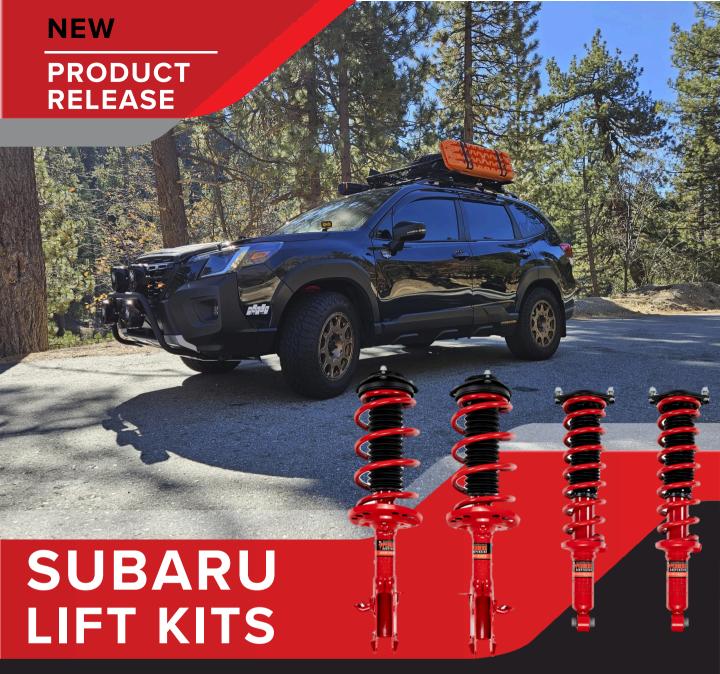

### WHAT'S IN A SUBARU LIFT KIT?

Pedders Subaru Lift Kits are designed to enhance the off-road performance of Subaru vehicles, allowing them to tackle rough terrain with greater ease and confidence.

Featuring pre-assembled struts constructed with Pedders precisely tuned shock absorbers, coil springs, strut mounts and bump stop and boot kits. Each Pedders Lift Kit has been meticulously engineered and has everything required to ensure the best overlanding performance possible for your Subaru.

# SUBARU LIFT KITS

#### **FUNCTIONALITY OF A PEDDERS LIFT KIT**

**Increased Ground Clearance:** The Lift kits have been designed to raise the vehicle 2 inches, providing clearance over obstacle like rocks, ruts and debris.